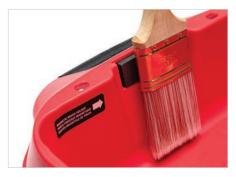

## **FEATURES**

DEEP-WELL DESIGN HOLDS UP TO A GALLON OF PAINT

INTEGRATED MAGNETIC BRUSH HOLDER

STURDY HANDLES ON BOTH ENDS