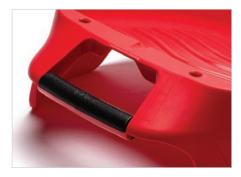

## **FEATURES**

DEEP-WELL DESIGN HOLDS UP TO A GALLON OF PAINT

INTEGRATED MAGNETIC BRUSH HOLDER

STURDY HANDLES ON BOTH ENDS