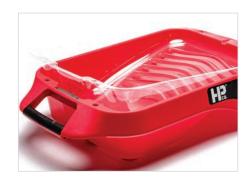

## HANDY PAINT TRAY

The Handy Paint Tray is the innovative solution for brush and roller painting. Easily holding a full gallon, it has unique design feature that ensures efficient, hassle-free painting. Built for pros and DIY painters, the Handy Paint Tray is designed to last; It's solvent resistant to work with any paint or stain on the market.

## **FEATURES**

DEEP-WELL DESIGN HOLDS UP TO A GALLON OF PAINT

INTEGRATED MAGNETIC BRUSH HOLDER

STURDY HANDLES ON BOTH ENDS