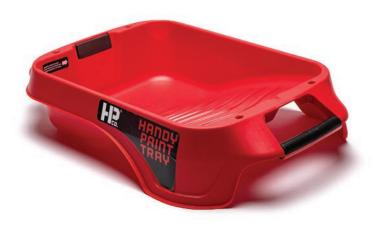

## HANDY PAINT TRAY

The Handy Paint Tray is the innovative solution for brush and roller painting. Easily holding a full gallon, it has unique design feature that ensures efficient, hassle-free painting. Built for pros and DIY painters, the Handy Paint Tray is designed to last; It's solvent resistant to work with any paint or stain on the market.

## **FEATURES**

DEEP-WELL DESIGN HOLDS UP TO A GALLON OF PAINT

INTEGRATED MAGNETIC BRUSH HOLDER

STURDY HANDLES ON BOTH ENDS